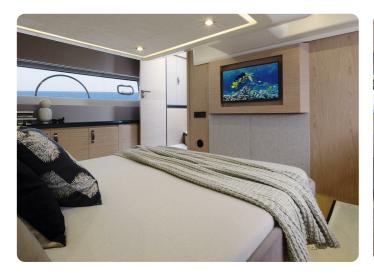

#### INTERIOR DESIGN

The very large saloon, like the newly reorganized spaces of the flybridge, the extensive owner suite, the three cabins and two shower rooms unfold to reveal a voluntarily minimalist décor of lightcoloured woodwork and linings, which is bang on trend.