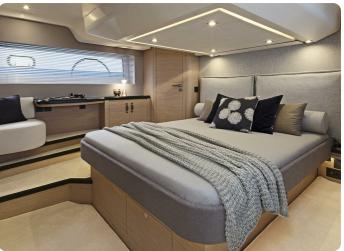

#### INTERIOR DESIGN

The very large saloon, like the newly reorganized spaces of the flybridge, the extensive owner suite, the three cabins and two shower rooms unfold to reveal a voluntarily minimalist décor of lightcoloured woodwork and linings, which is bang on trend.