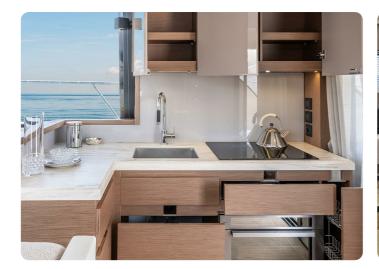

#### INTERIOR DESIGN

The very large saloon, like the newly reorganized spaces of the flybridge, the extensive owner suite, the three cabins and two shower rooms unfold to reveal a voluntarily minimalist décor of lightcoloured woodwork and linings, which is bang on trend.