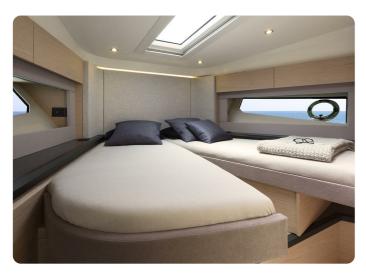

#### INTERIOR DESIGN

The very large saloon, like the newly reorganized spaces of the flybridge, the extensive owner suite, the three cabins and two shower rooms unfold to reveal a voluntarily minimalist décor of lightcoloured woodwork and linings, which is bang on trend.