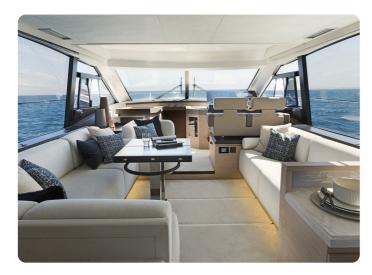

#### INTERIOR DESIGN

The very large saloon, like the newly reorganized spaces of the flybridge, the extensive owner suite, the three cabins and two shower rooms unfold to reveal a voluntarily minimalist décor of lightcoloured woodwork and linings, which is bang on trend.