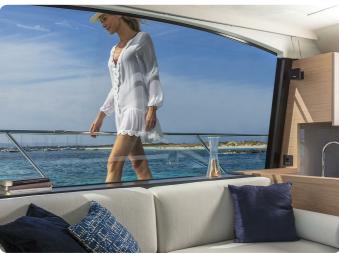

#### INTERIOR DESIGN

The very large saloon, like the newly reorganized spaces of the flybridge, the extensive owner suite, the three cabins and two shower rooms unfold to reveal a voluntarily minimalist décor of lightcoloured woodwork and linings, which is bang on trend.