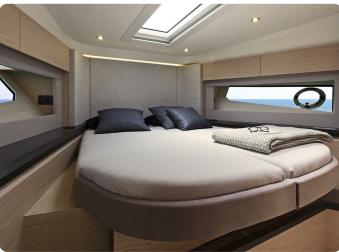

#### INTERIOR DESIGN

The very large saloon, like the newly reorganized spaces of the flybridge, the extensive owner suite, the three cabins and two shower rooms unfold to reveal a voluntarily minimalist décor of lightcoloured woodwork and linings, which is bang on trend.