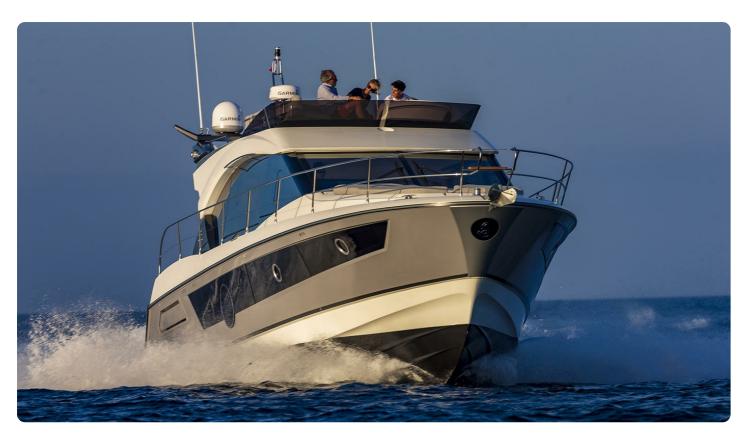

# **BENETEAU POWER MONTE CARLO 52**

Location: Ref: **TB42200** 

Length: **16.33m** Engine: **2 X Volvo D6** 

USD 0

#### EXTERIOR DESIGN

A flybridge powerboat, she has inherited the superb genetic makeup of a highly successful range: a very distinctive contemporary design with an elegant profile, wonderfully designed spaces and special attention to detail. The Monte Carlo 52 takes these great strengths one step further. Her line is more contemporary and her profile more slender, and she is extremely spacious.