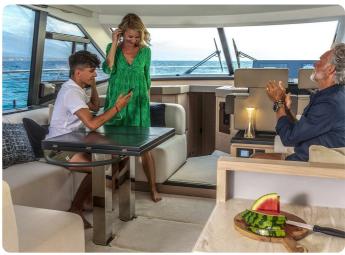

#### INTERIOR DESIGN

The very large saloon, like the newly reorganized spaces of the flybridge, the extensive owner suite, the three cabins and two shower rooms unfold to reveal a voluntarily minimalist décor of lightcoloured woodwork and linings, which is bang on trend.