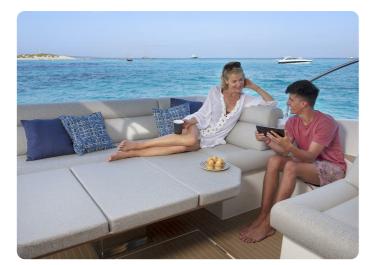

#### INTERIOR DESIGN

The very large saloon, like the newly reorganized spaces of the flybridge, the extensive owner suite, the three cabins and two shower rooms unfold to reveal a voluntarily minimalist décor of lightcoloured woodwork and linings, which is bang on trend.