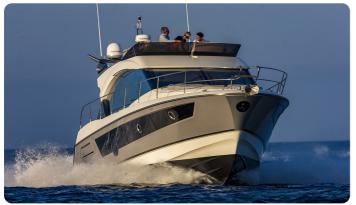

# **BENETEAU POWER MONTE CARLO 52**

Location: Ref: **TB42200** 

Length: **16.33m** Engine: **2 X Volvo D6** 

USD 0

#### EXTERIOR DESIGN

A flybridge powerboat, she has inherited the superb genetic makeup of a highly successful range: a very distinctive contemporary design with an elegant profile, wonderfully designed spaces and special attention to detail. The Monte Carlo 52 takes these great strengths one step further. Her line is more contemporary and her profile more slender, and she is extremely spacious.